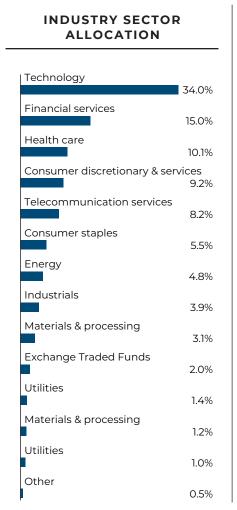

#### What did the Fund invest in?

The tables below show the investment makeup of the Fund, representing the percentage of the net assets of the Fund.

| TOP TEN HOLDINGS                                                 |      |  |  |
|------------------------------------------------------------------|------|--|--|
| Taiwan Semiconductor<br>Manufacturing Co. Ltd.,<br>Sponsored ADR | 3.1% |  |  |
| Cigna Group (The)                                                | 2.6% |  |  |
| McDonald's Corp.                                                 | 2.5% |  |  |
| Texas Instruments, Inc.                                          | 2.2% |  |  |
| Gap, Inc. (The)                                                  | 2.2% |  |  |
| Paychex, Inc.                                                    | 1.9% |  |  |
| ASE Industrial Holding Co.<br>Ltd., ADR                          | 1.9% |  |  |
| Juniper Networks, Inc.                                           | 1.9% |  |  |
| International Business<br>Machines Corp.                         | 1.9% |  |  |
| NatWest Group PLC,<br>Sponsored ADR                              | 1.9% |  |  |