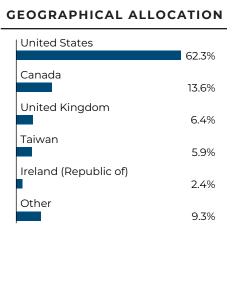

#### What did the Fund invest in?

The tables below show the investment makeup of the Fund, representing the percentage of the net assets of the Fund.

| TOP TEN HOLDINGS                                                 |      |  |  |
|------------------------------------------------------------------|------|--|--|
| Taiwan Semiconductor<br>Manufacturing Co. Ltd.,<br>Sponsored ADR | 3.1% |  |  |
| Cigna Group (The)                                                | 2.6% |  |  |
| McDonald's Corp.                                                 | 2.5% |  |  |
| Texas Instruments, Inc.                                          | 2.2% |  |  |
| Gap, Inc. (The)                                                  | 2.2% |  |  |
| Paychex, Inc.                                                    | 1.9% |  |  |
| ASE Industrial Holding Co.<br>Ltd., ADR                          | 1.9% |  |  |
| Juniper Networks, Inc.                                           | 1.9% |  |  |
| International Business<br>Machines Corp.                         | 1.9% |  |  |
| NatWest Group PLC,<br>Sponsored ADR                              | 1.9% |  |  |